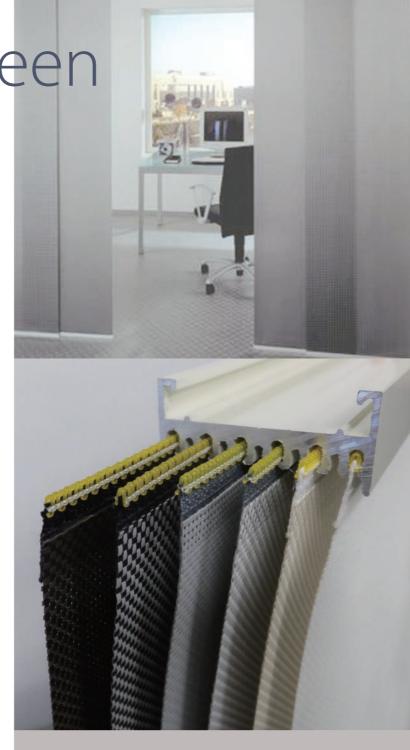

# Partition Off & Convert Room

Length selectable rail 4 meters in maximum can be longer by coupling it, works with large-size, easy mounting, and durable structure.

(e.g. W:3m x H:3m =  $9 \text{ m}^2$ )

# Simple Small Panel Screen

With simple and small device can be used anywhere you want, applicable for covering open storage without narrowing its spaces.