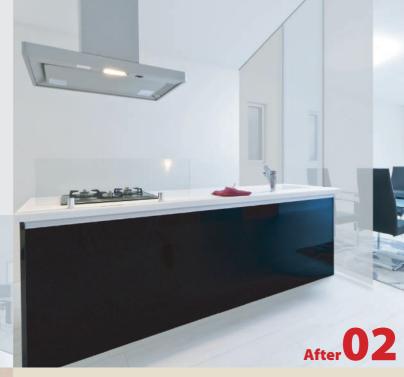

# Kitchen & Living room

For welcoming unexpected guests, you can quickly hide private room, also you can save energy of air conditioning by partition.