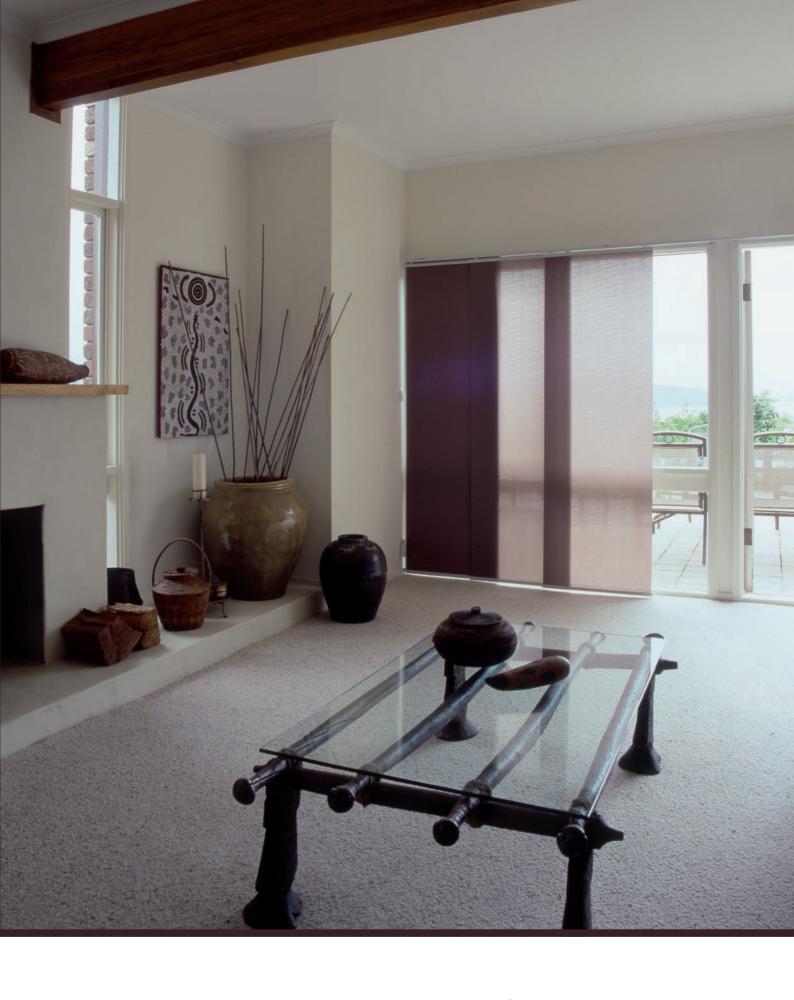

# Kitchen & Living room

For welcoming unexpected guests, you can quickly hide private room, also you can save energy of air conditioning by partition.

#### **Bed room & Shelf**

Narrow-width design contributes to flexible use, dividing bed room for keeping your privacy, covering open storage, yet very smooth operational feeling, safe and comfortable design.