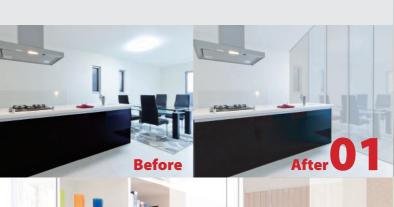

Ø GOOD DESIGN ZIP Rail Screen

ZIP Rail Screen

# Partition Off & Convert Room

Length selectable rail 4 meters in maximum can be longer by coupling it, works with large-size, easy mounting, and durable structure.

(e.g. W:3m x H:3m =  $9 \text{ m}^2$ )

# Simple Small Panel Screen

With simple and small device can be used anywhere you want, applicable for covering open storage without narrowing its spaces.

### My size, My choice

Provide you various choices of screens, no complexity in exchanging them, have fun with ZIP Rail Screen as interior decoration, along with growth of children or individual taste.





# Kitchen & Living room

For welcoming unexpected guests, you can quickly hide private room, also you can save energy of air conditioning by partition.





#### **Bed room & Shelf**

Narrow-width design contributes to flexible use, dividing bed room for keeping your privacy, covering open storage, yet very smooth operational feeling, safe and comfortable design.

**Before** 

SHY



## **Kids room**

As children grow up, you may need individual spaces for them, though still want to give them shared place. ZIP Rail Screen will provide you both.

To help keeping away their attention to toys by covering shelf or box, ideal situation for studying.









**SHYZIP**® 15.02