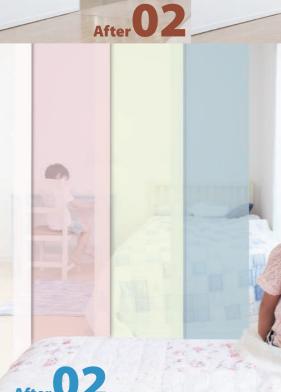

## **Kids room**

As children grow up, you may need individual spaces for them, though still want to give them shared place. ZIP Rail Screen will provide you both.

To help keeping away their attention to toys by covering shelf or box, ideal situation for studying.