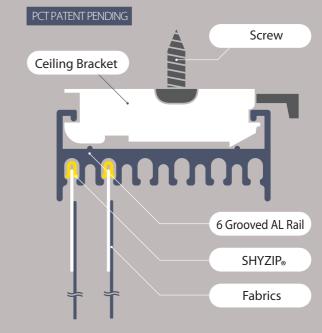

Ø GOOD DESIGN ZIP Rail Screen

ZIP Rail Screen

# Partition Off & Convert Room

Length selectable rail 4 meters in maximum can be longer by coupling it, works with large-size, easy mounting, and durable structure.

(e.g. W:3m x H:3m =  $9 \text{ m}^2$ )

# Simple Small Panel Screen

With simple and small device can be used anywhere you want, applicable for covering open storage without narrowing its spaces.

### My size, My choice

Provide you various choices of screens, no complexity in exchanging them, have fun with ZIP Rail Screen as interior decoration, along with growth of children or individual taste.





# Kitchen & Living room

For welcoming unexpected guests, you can quickly hide private room, also you can save energy of air conditioning by partition.





#### **Bed room & Shelf**

Narrow-width design contributes to flexible use, dividing bed room for keeping your privacy, covering open storage, yet very smooth operational feeling, safe and comfortable design.

**Before** 

SHY



## **Kids room**

As children grow up, you may need individual spaces for them, though still want to give them shared place. ZIP Rail Screen will provide you both.

To help keeping away their attention to toys by covering shelf or box, ideal situation for studying.









**SHYZIP**® 15.02