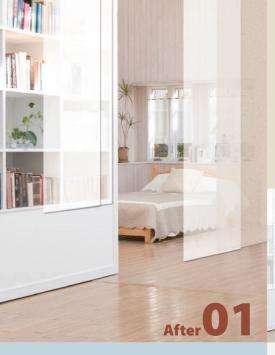

#### **Bed room & Shelf**

Narrow-width design contributes to flexible use, dividing bed room for keeping your privacy, covering open storage, yet very smooth operational feeling, safe and comfortable design.